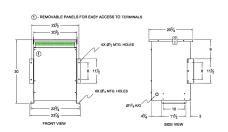

## **SCHEMATIC/DIAGRAM AND DIMENSION PICTURES**

Three Phase Isolation Transformer with a capacity of 30kVA, transforming 347 Volts to 220Y/127 Volts