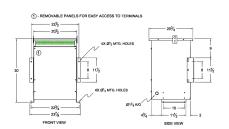

#### **SCHEMATIC/DIAGRAM AND DIMENSION PICTURES**

Three Phase Isolation Transformer with a capacity of 30kVA, transforming 347 Volts to 208Y/120 Volts