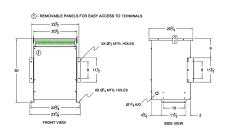

### **SCHEMATIC/DIAGRAM AND DIMENSION PICTURES**

Three Phase Isolation Transformer with a capacity of 30kVA, transforming 277 Volts to 600Y/347 Volts