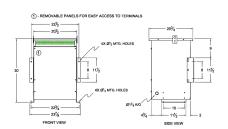

### **SCHEMATIC/DIAGRAM AND DIMENSION PICTURES**

Three Phase Isolation Transformer with a capacity of 30kVA, transforming 277 Volts to 460Y/266 Volts