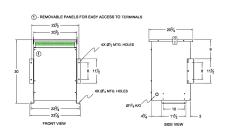

#### **SCHEMATIC/DIAGRAM AND DIMENSION PICTURES**

Three Phase Isolation Transformer with a capacity of 30kVA, transforming 277 Volts to 416Y/240 Volts