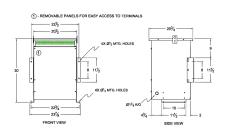

### **SCHEMATIC/DIAGRAM AND DIMENSION PICTURES**

Three Phase Isolation Transformer with a capacity of 30kVA, transforming 277 Volts to 220Y/127 Volts