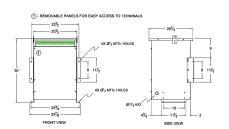

## **SCHEMATIC/DIAGRAM AND DIMENSION PICTURES**

Three Phase Isolation Transformer with a capacity of 30kVA, transforming 240 Volts to 600Y/347 Volts