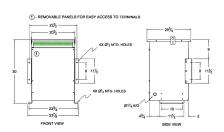

#### **SCHEMATIC/DIAGRAM AND DIMENSION PICTURES**

Three Phase Isolation Transformer with a capacity of 30kVA, transforming 240 Volts to 575Y/332 Volts