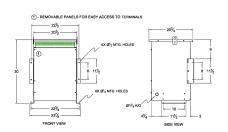

### **SCHEMATIC/DIAGRAM AND DIMENSION PICTURES**

Three Phase Isolation Transformer with a capacity of 30kVA, transforming 240 Volts to 550Y/318 Volts