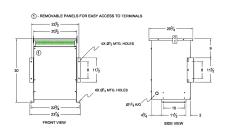

### **SCHEMATIC/DIAGRAM AND DIMENSION PICTURES**

Three Phase Isolation Transformer with a capacity of 30kVA, transforming 240 Volts to 550Y/318 Volts