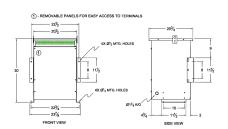

### **SCHEMATIC/DIAGRAM AND DIMENSION PICTURES**

Three Phase Isolation Transformer with a capacity of 30kVA, transforming 240 Volts to 550Y/318 Volts