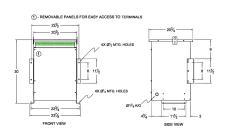

#### **SCHEMATIC/DIAGRAM AND DIMENSION PICTURES**

Three Phase Isolation Transformer with a capacity of 30kVA, transforming 240 Volts to 416Y/240 Volts