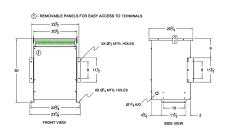

### **SCHEMATIC/DIAGRAM AND DIMENSION PICTURES**

Three Phase Isolation Transformer with a capacity of 30kVA, transforming 240 Volts to 380Y/220 Volts