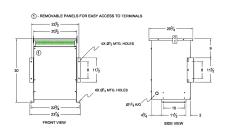

#### **SCHEMATIC/DIAGRAM AND DIMENSION PICTURES**

Three Phase Isolation Transformer with a capacity of 30kVA, transforming 240 Volts to 380Y/220 Volts