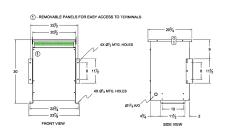

## **SCHEMATIC/DIAGRAM AND DIMENSION PICTURES**

Three Phase Isolation Transformer with a capacity of 30kVA, transforming 230 Volts to 220Y/127 Volts