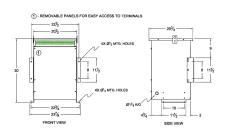

### **SCHEMATIC/DIAGRAM AND DIMENSION PICTURES**

Three Phase Isolation Transformer with a capacity of 30kVA, transforming 220 Volts to 575Y/332 Volts