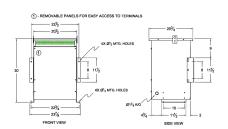

### **SCHEMATIC/DIAGRAM AND DIMENSION PICTURES**

Three Phase Isolation Transformer with a capacity of 30kVA, transforming 220 Volts to 380Y/220 Volts