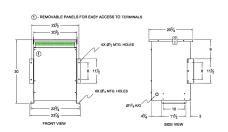

### **SCHEMATIC/DIAGRAM AND DIMENSION PICTURES**

Three Phase Isolation Transformer with a capacity of 30kVA, transforming 208 Volts to 460Y/266 Volts