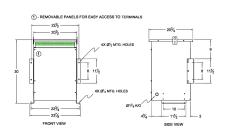

### **SCHEMATIC/DIAGRAM AND DIMENSION PICTURES**

Three Phase Isolation Transformer with a capacity of 30kVA, transforming 208 Volts to 240Y/139 Volts