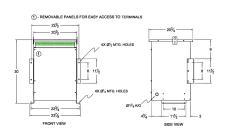

### **SCHEMATIC/DIAGRAM AND DIMENSION PICTURES**

Three Phase Isolation Transformer with a capacity of 30kVA, transforming 208 Volts to 220Y/127 Volts