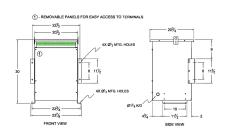

### **SCHEMATIC/DIAGRAM AND DIMENSION PICTURES**

Three Phase Isolation Transformer with a capacity of 30kVA, transforming 208 Volts to 208Y/120 Volts