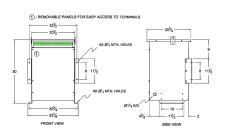

#### **SCHEMATIC/DIAGRAM AND DIMENSION PICTURES**

Three Phase Isolation Transformer with a capacity of 30kVA, transforming 200 Volts to 220Y/127 Volts