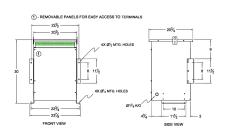

#### **SCHEMATIC/DIAGRAM AND DIMENSION PICTURES**

Three Phase Isolation Transformer with a capacity of 30kVA, transforming 120 Volts to 460Y/266 Volts