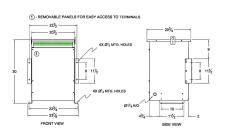

#### **SCHEMATIC/DIAGRAM AND DIMENSION PICTURES**

Three Phase Isolation Transformer with a capacity of 30kVA, transforming 120 Volts to 416Y/240 Volts