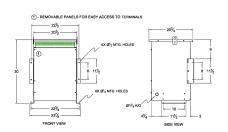

#### **SCHEMATIC/DIAGRAM AND DIMENSION PICTURES**

Three Phase Isolation Transformer with a capacity of 30kVA, transforming 120 Volts to 415Y/240 Volts