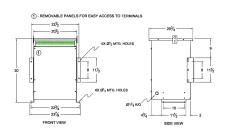

### **SCHEMATIC/DIAGRAM AND DIMENSION PICTURES**

Three Phase Isolation Transformer with a capacity of 30kVA, transforming 120 Volts to 220Y/127 Volts