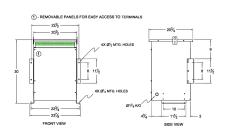

#### **SCHEMATIC/DIAGRAM AND DIMENSION PICTURES**

Three Phase Isolation Transformer with a capacity of 30kVA, transforming 120 Volts to 208Y/120 Volts