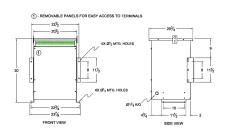

### **SCHEMATIC/DIAGRAM AND DIMENSION PICTURES**

Three Phase Isolation Transformer with a capacity of 30kVA, transforming 115 Volts to 575Y/332 Volts