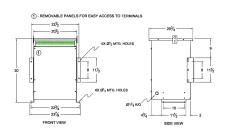

#### **SCHEMATIC/DIAGRAM AND DIMENSION PICTURES**

Three Phase Isolation Transformer with a capacity of 30kVA, transforming 115 Volts to 460Y/266 Volts