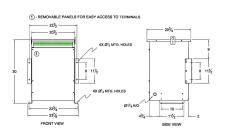

#### **SCHEMATIC/DIAGRAM AND DIMENSION PICTURES**

Three Phase Isolation Transformer with a capacity of 30kVA, transforming 115 Volts to 240Y/139 Volts