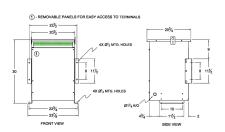

#### **SCHEMATIC/DIAGRAM AND DIMENSION PICTURES**

Three Phase Isolation Transformer with a capacity of 30kVA, transforming 115 Volts to 220Y/127 Volts