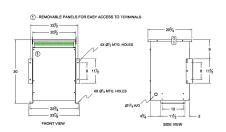

#### **SCHEMATIC/DIAGRAM AND DIMENSION PICTURES**

Three Phase Isolation Transformer with a capacity of 30kVA, transforming 110 Volts to 440Y/254 Volts