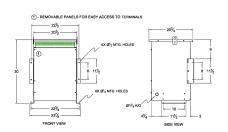

### **SCHEMATIC/DIAGRAM AND DIMENSION PICTURES**

Three Phase Isolation Transformer with a capacity of 30kVA, transforming 110 Volts to 380Y/220 Volts