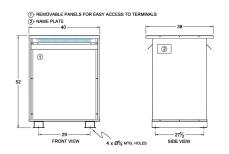

#### **SCHEMATIC/DIAGRAM AND DIMENSION PICTURES**

Three Phase Isolation Transformer with a capacity of 300kVA, transforming 460 Volts to 220Y/127 Volts