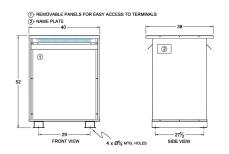

#### SCHEMATIC/DIAGRAM AND DIMENSION PICTURES

Three Phase Isolation Transformer with a capacity of 300kVA, transforming 347 Volts to 460Y/266 Volts