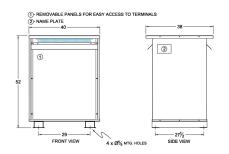

#### **SCHEMATIC/DIAGRAM AND DIMENSION PICTURES**

Three Phase Isolation Transformer with a capacity of 300kVA, transforming 200 Volts to 380Y/220 Volts