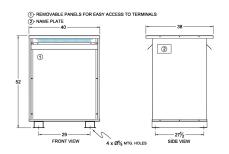

#### **SCHEMATIC/DIAGRAM AND DIMENSION PICTURES**

Three Phase Isolation Transformer with a capacity of 300kVA, transforming 200 Volts to 240Y/139 Volts