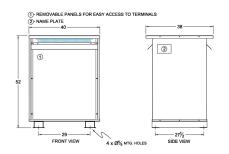

#### SCHEMATIC/DIAGRAM AND DIMENSION PICTURES

Three Phase Isolation Transformer with a capacity of 300kVA, transforming 115 Volts to 416Y/240 Volts