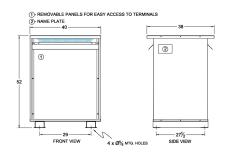

#### **SCHEMATIC/DIAGRAM AND DIMENSION PICTURES**

Three Phase Isolation Transformer with a capacity of 300kVA, transforming 416 Volts to 240Y/139 Volts