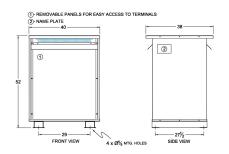

### **SCHEMATIC/DIAGRAM AND DIMENSION PICTURES**

Three Phase Isolation Transformer with a capacity of 300kVA, transforming 277 Volts to 600Y/347 Volts