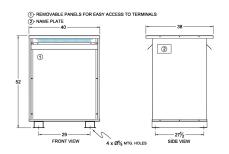

#### SCHEMATIC/DIAGRAM AND DIMENSION PICTURES

Three Phase Isolation Transformer with a capacity of 300kVA, transforming 240 Volts to 440Y/254 Volts