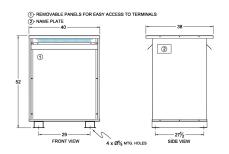

#### **SCHEMATIC/DIAGRAM AND DIMENSION PICTURES**

Three Phase Isolation Transformer with a capacity of 300kVA, transforming 220 Volts to 550Y/318 Volts