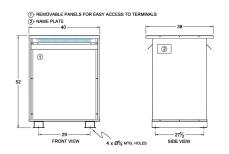

#### **SCHEMATIC/DIAGRAM AND DIMENSION PICTURES**

Three Phase Isolation Transformer with a capacity of 300kVA, transforming 220 Volts to 400Y/231 Volts