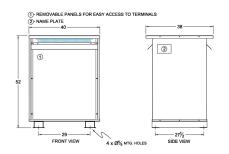

#### **SCHEMATIC/DIAGRAM AND DIMENSION PICTURES**

Three Phase Isolation Transformer with a capacity of 300kVA, transforming 115 Volts to 575Y/332 Volts