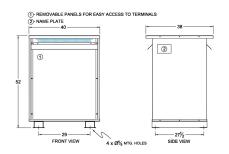

#### **SCHEMATIC/DIAGRAM AND DIMENSION PICTURES**

Three Phase Isolation Transformer with a capacity of 300kVA, transforming 115 Volts to 240Y/139 Volts