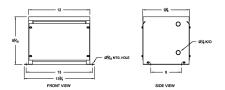

#### **SCHEMATIC/DIAGRAM AND DIMENSION PICTURES**

Single Phase Isolation Transformer with a capacity of 2kVA, transforming 120 Volts to 115/230 Volts