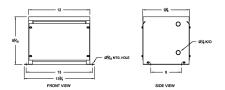

#### **SCHEMATIC/DIAGRAM AND DIMENSION PICTURES**

Single Phase Isolation Transformer with a capacity of 2kVA, transforming 440 Volts to 240/480 Volts