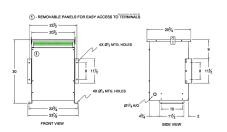

### SCHEMATIC/DIAGRAM AND DIMENSION PICTURES

Single Phase Isolation Transformer with a capacity of 25kVA, transforming 110 Volts to 240 Volts