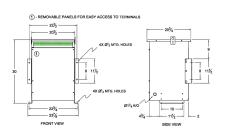

#### **SCHEMATIC/DIAGRAM AND DIMENSION PICTURES**

Single Phase Isolation Transformer with a capacity of 25kVA, transforming 200 Volts to 380 Volts