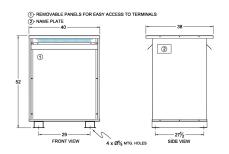

#### **SCHEMATIC/DIAGRAM AND DIMENSION PICTURES**

Three Phase Isolation Transformer with a capacity of 225kVA, transforming 575 Volts to 208Y/120 Volts